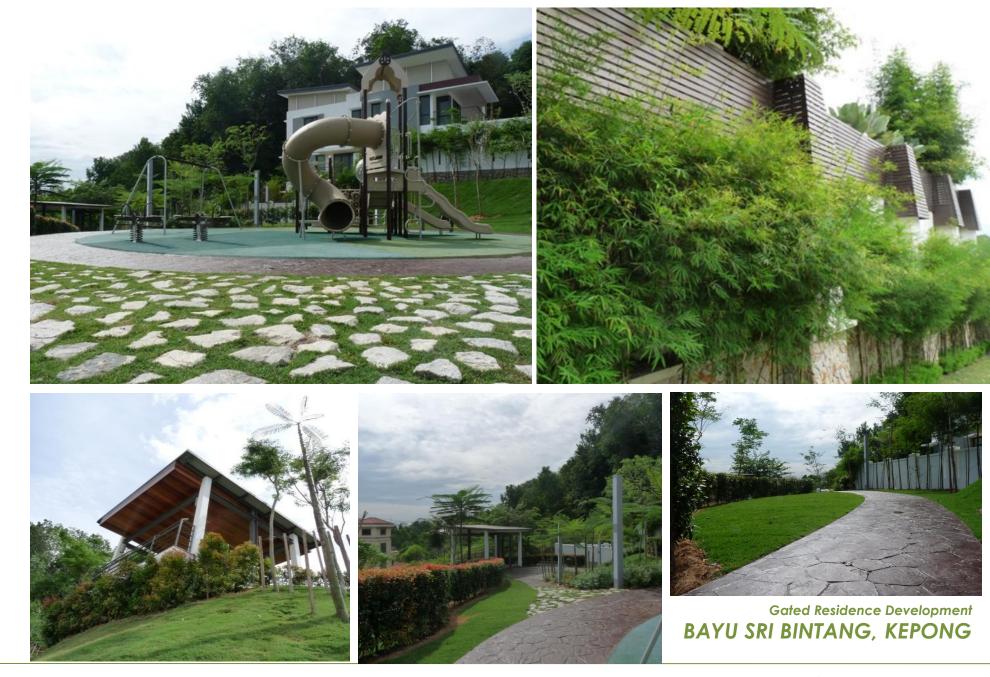

use landscape architect for 6 years before joining Engky Design in year 2010.

Corporate Member for Institute of Landscape Architects Malaysia (AILAM no 0300214)

**PICTURE PROFILE** 



Hotel & Resort PHILEA RESORT & SPA, AIR KERUH









## Hotel & Resort PHILEA RESORT & SPA, AIR KERUH





Hotel & Resort PHILEA RESORT & SPA, AIR KERUH





Sales Gallery
UNIV 360, SERDANG









# Condominium & Serviced Apartment AMPANG BOULEVARD, AMPANG









## Condominium & Serviced Apartment HERON RESIDENCY, PUCHONG









Condominium & Serviced Apartment CASA INDAH II, TROPICANA











SOHO & Serviced Apartment URBAN 360 , SRI GOMBAK



















Gated Residence Development PERDANA LAKEVIEW EAST & WEST, CYBERJAYA











Gated Residence Development VILLA GREEN 3A, TROPICANA





















**PUBLISHED ARTICLES** 

## NEW SUNDAY TIMES : 08 APRIL 2012

THE TOP

night.





Philea Resort & Spa Submitted by: Symbios Design Associates Sdn Bhd

Located less than 1km away from the Ayer Keroh interchange of the North-South Expressway, Philea Resort & Spa, Malacca, is the first and largest log cabin resort in the country. The 11 acre area consists of 66 units of log houses with 180 rooms, 19 suites and two villas.

The site is nestled in a charming valley, complete with a multitiered terrain, surrounded by a rubber estate. As a result, the project was designed to flow seamlessly alongside the undulating contours of the land. Water elements abound in the centre of the site because of an existing creek. As well as being a natural feature, the stream's other purpose is