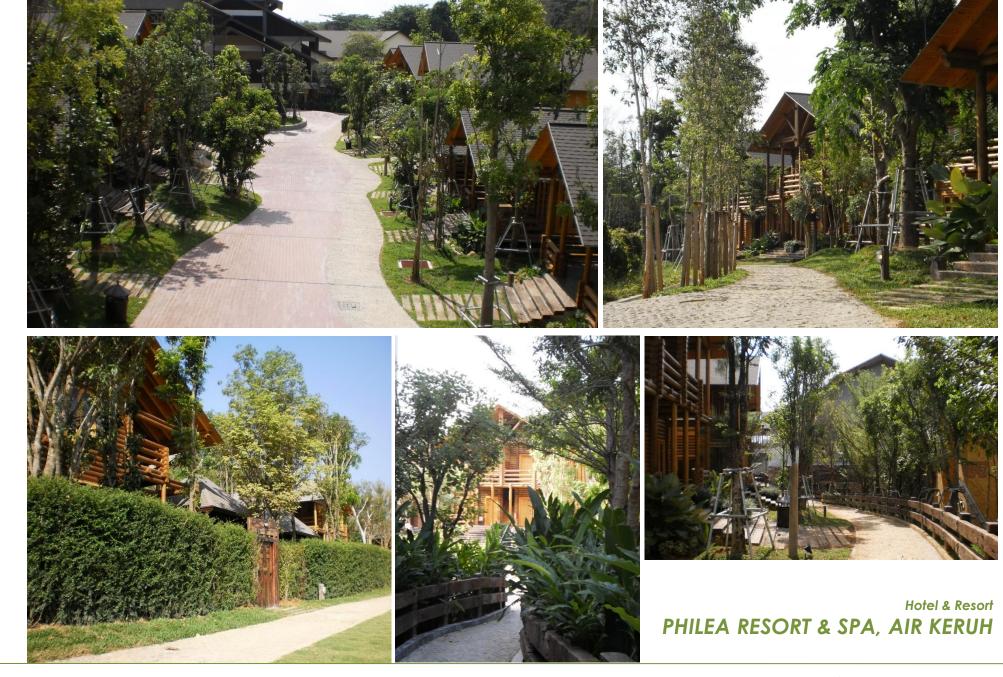

## Hotel & Resort PHILEA RESORT & SPA, AIR KERUH

Hotel & Resort PHILEA RESORT & SPA, AIR KERUH

Sales Gallery
UNIV 360, SERDANG

## NEW SUNDAY TIMES : 08 APRIL 2012

THE TOP

night.

Philea Resort & Spa Submitted by: Symbios Design Associates Sdn Bhd

Located less than 1km away from the Ayer Keroh interchange of the North-South Expressway, Philea Resort & Spa, Malacca, is the first and largest log cabin resort in the country. The 11 acre area consists of 66 units of log houses with 180 rooms, 19 suites and two villas.

The site is nestled in a charming valley, complete with a multitiered terrain, surrounded by a rubber estate. As a result, the project was designed to flow seamlessly alongside the undulating contours of the land. Water elements abound in the centre of the site because of an existing creek. As well as being a natural feature, the stream's other purpose is to harness the groundwater and manage the overflow discharge during times of heavy water flow.

The roadway circuit around the project is designed for the use of a buggy. Every log cabin and activity area is accessible by buggy from the hotel lobby. The pedestrian path is integrated into the buggy path to minimise impact on the local environment.

The selection of finishes and materials played an important role in creating the design intention, which is a more rural feel. Natural elements which blend with the natural setting of the environment have been placed in the creation of the hardscape elements. In addition, the plant selection is based on a 50-50 ratio of common and rare species in order to instill surprise and inspiration for the visitor.