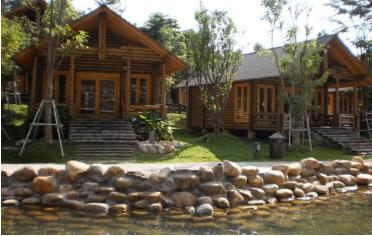

## Hotel & Resort PHILEA RESORT & SPA, AIR KERUH

Hotel & Resort PHILEA RESORT & SPA, AIR KERUH

Sales Gallery
UNIV 360, SERDANG

## NEW SUNDAY TIMES : 08 APRIL 2012

THE TOP

night.

Philea Resort & Spa Submitted by: Symbios Design Associates Sdn Bhd

Located less than 1km away from the Ayer Keroh interchange of the North-South Expressway, Philea Resort & Spa, Malacca, is the first and largest log cabin resort in the country. The 11 acre area consists of 66 units of log houses with 180 rooms, 19 suites and two villas.

The site is nestled in a charming valley, complete with a multitiered terrain, surrounded by a rubber estate. As a result, the project was designed to flow seamlessly alongside the undulating contours of the land. Water elements abound in the centre of the site because of an existing creek. As well as being a natural feature, the stream's other purpose is to harness the groundwater and manage the overflow discharge during times of heavy water flow.