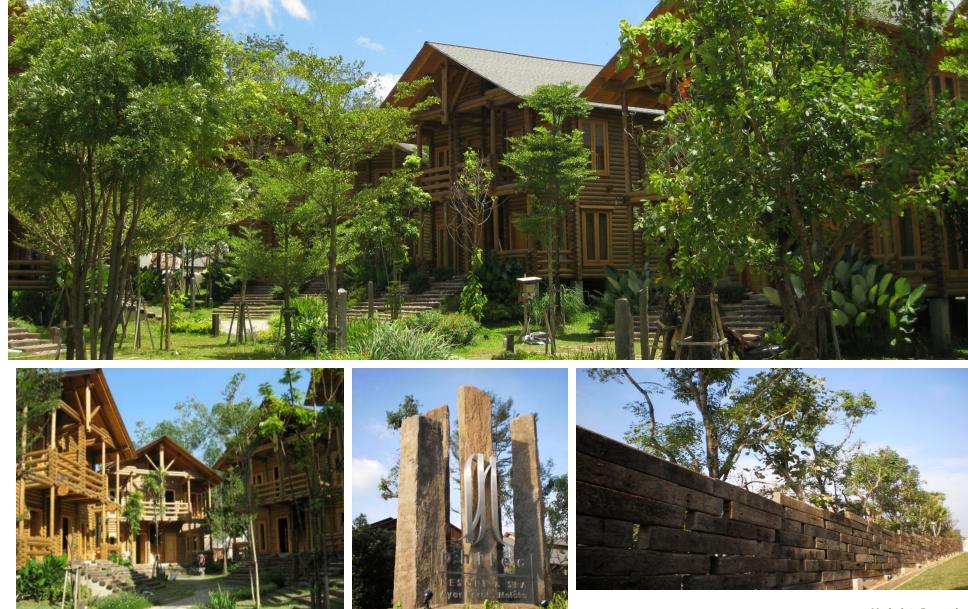

Corporate Member for Institute of Landscape Architects Malaysia (AILAM no 0300214)

**PICTURE PROFILE** 

Hotel & Resort PHILEA RESORT & SPA, AIR KERUH

## Hotel & Resort PHILEA RESORT & SPA, AIR KERUH

Hotel & Resort PHILEA RESORT & SPA, AIR KERUH

Sales Gallery
UNIV 360, SERDANG

## NEW SUNDAY TIMES : 08 APRIL 2012

THE TOP

night.

Philea Resort & Spa Submitted by: Symbios Design Associates Sdn Bhd

Located less than 1km away from the Ayer Keroh interchange of the North-South Expressway, Philea Resort & Spa, Malacca, is the first and largest log cabin resort in the country. The 11 acre area consists of 66 units of log houses with 180 rooms, 19 suites and two villas.

The site is nestled in a charming valley, complete with a multitiered terrain, surrounded by a rubber estate. As a result, the project was designed to flow seamlessly alongside the undulating contours of the land. Water elements abound in the centre of the site because of an existing creek. As well as being a natural feature, the stream's other purpose is to harness the groundwater and manage the overflow discharge during times of heavy water flow.

The roadway circuit around the project is designed for the use of a buggy. Every log cabin and activity area is accessible by buggy from the hotel lobby. The pedestrian path is integrated into the buggy path to minimise impact on the local environment.

The selection of finishes and materials played an important role in creating the design intention, which is a more rural feel. Natural elements which blend with the natural setting of the environment have been placed in the creation of the hardscape elements. In addition, the plant selection is based on a 50-50 ratio of common and rare species in order to instill surprise and inspiration for the visitor.