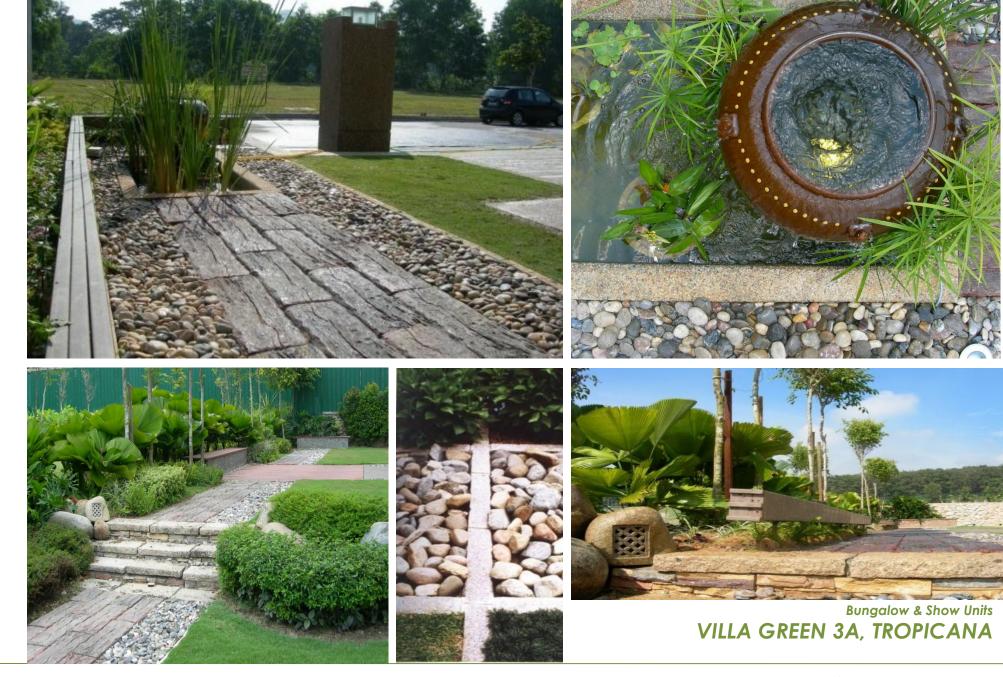

landscape architect for 6 years before joining Engky Design in year 2010.

Corporate Member for Institute of Landscape Architects Malaysia (AILAM no 0300214)

**PICTURE PROFILE** 



Hotel & Resort PHILEA RESORT & SPA, AIR KERUH









## Hotel & Resort PHILEA RESORT & SPA, AIR KERUH





Hotel & Resort PHILEA RESORT & SPA, AIR KERUH





Sales Gallery
UNIV 360, SERDANG









# Condominium & Serviced Apartment AMPANG BOULEVARD, AMPANG









## Condominium & Serviced Apartment HERON RESIDENCY, PUCHONG









Condominium & Serviced Apartment CASA INDAH II, TROPICANA











SOHO & Serviced Apartment URBAN 360 , SRI GOMBAK



















Gated Residence Development PERDANA LAKEVIEW EAST & WEST, CYBERJAYA











Gated Residence Development VILLA GREEN 3A, TROPICANA





















**PUBLISHED ARTICLES** 

## NEW SUNDAY TIMES : 08 APRIL 2012

THE TOP

night.





Philea Resort & Spa Submitted by: Symbios Design Associates Sdn Bhd

Located less than 1km away from the Ayer Keroh interchange of the North-South Expressway, Philea Resort & Spa, Malacca, is the first and largest log cabin resort in the country. The 11 acre area consists of 66 units of log houses with 180 rooms, 19 suites and two villas.

The site is nestled in a charming valley, complete with a multitiered terrain, surrounded by a rubber estate. As a result, the project was designed to flow seamlessly alongside the undulating contours of the land. Water elements abound in the centre of the site because of an existing creek. As well as being a natural feature, the stream's other purpose is to