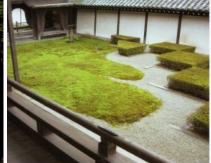

#### Articulation 1 - The flat expanse of raked gravel can be articulated as clouds with boulders placed halfway out of the raked gravel to be portrayed as mountain peaks surrounded by the clouds like in the Chinese paintings. (These boulders are always in odd numbers, as it is believed to be easier to arrange.) The plants are representative of the vegetation around the mountains. Some believed that the Japanese garden was a joke created by a Japanese who was amused by the Chinese paintings.

Articulation 2 - The raked gravel depicts the rippled surface of the ocean which is formed by the idea, inspiration or thought that emerges from the calm ocean articulated through meticulous placement of boulders. Zen gardens are almost always sparsely decorated with plants. Hedges are planted as a background and precisely pruned to shape and the leave size is preferably small to preserve the clean appearance. Some good examples are the Dumin Repin Variegated and the Fixus Sph. For ground covering that interweaves by the boulder island, various Fens, Davaf Juniper and Bamboo Fixus are great choices. As such there are no massive and colourial planting in a Zen garden.

Despite the general sense of simplicity and serenity, the Zen garden requires discipline when it comes to maintenance. All that weeding, pruning and raking should become part of the daily routine, like that of the Zen gardens tended by the monks in the temples.

These are the elements that demand the most attention in a Zen garden: Cleanliness of the garden. Even a tiny little bit of weed will spoil the entire effect of a Zen garden.

iii Raking patterns. The pattern of the raking must look fresh all the time. Which means the gardener should carefully tend to the raking in an almost religious ritual. Even after a rainfall, the gravel should be raked to regain its original design. ii Pruning the hedges. The background hedges must be pruned at a regular basis to form a cubicle shape and to create a blank and vertically flat backdrop. he