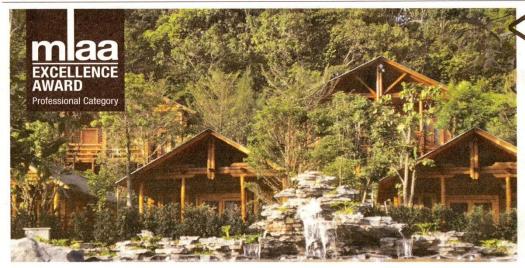

## NEW SUNDAY TIMES : 08 APRIL 2012

THE TOP

night.

Philea Resort & Spa Submitted by: Symbios Design Associates Sdn Bhd

Located less than 1km away from the Ayer Keroh interchange of the North-South Expressway, Philea Resort & Spa, Malacca, is the first and largest log cabin resort in the country. The 11 acre area consists of 66 units of log houses with 180 rooms, 19 suites and two villas.

The site is nestled in a charming valley, complete with a multitiered terrain, surrounded by a rubber estate. As a result, the project was designed to flow seamlessly alongside the undulating contours of the land. Water elements abound in the centre of the site because of an existing creek. As well as being a natural feature, the stream's other purpose is to harness the groundwater and manage the overflow discharge during times of heavy water flow.

The roadway circuit around the project is designed for the use of a buggy. Every log cabin and activity area is accessible by buggy from the hotel lobby. The pedestrian path is integrated into the buggy path to minimise impact on the local environment.

The selection of finishes and materials played an important role in creating the design intention, which is a more rural feel. Natural elements which blend with the natural setting of the environment have been placed in the creation of the hardscape elements. In addition, the plant selection is based on a 50-50 ratio of common and rare species in order to instill surprise and inspiration for the visitor.