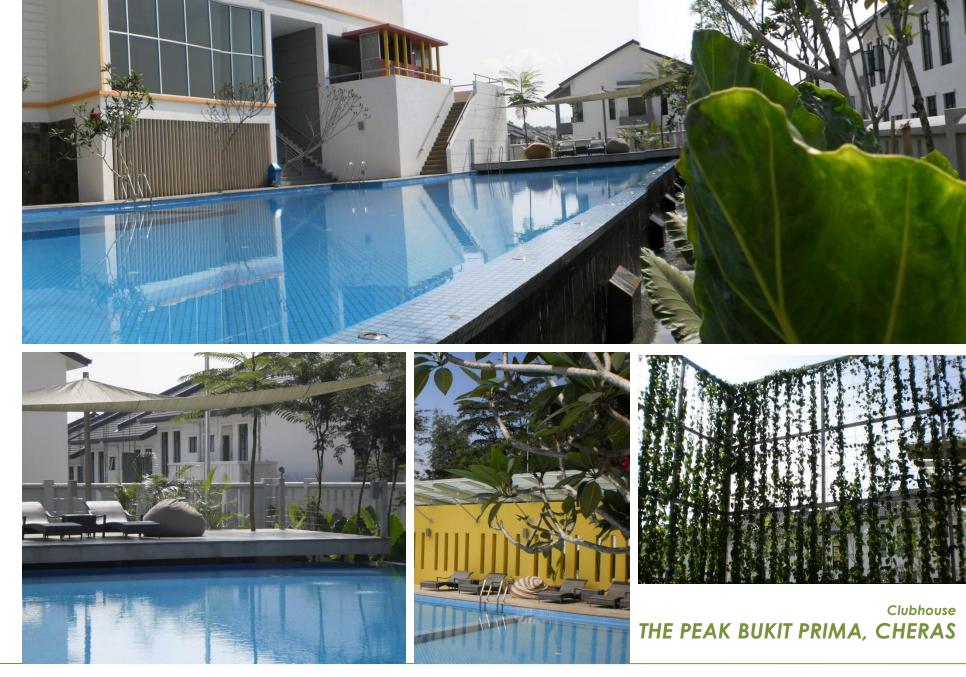

dn. Bhd. for 2 years before joining Aroma Tropics in year 2003. He is the founder for Symbios Design in year 2003 which is currently known as Engky Design.

Corporate Member for Institute of Landscape Architects Malaysia (AILAM no 0200206)

#### LEE PING CHEE

Graduated from University Putra Malaysia in Bachelor of Landscape Architecture. Has worked as landscape architect in KRB for 4 years and TA Properties as in-house landscape architect for 6 years before joining Engky Design in year 2010.

Corporate Member for Institute of Landscape Architects Malaysia (AILAM no 0300214)

**PICTURE PROFILE** 



Hotel & Resort PHILEA RESORT & SPA, AIR KERUH









## Hotel & Resort PHILEA RESORT & SPA, AIR KERUH





Hotel & Resort PHILEA RESORT & SPA, AIR KERUH





Sales Gallery
UNIV 360, SERDANG









# Condominium & Serviced Apartment AMPANG BOULEVARD, AMPANG









## Condominium & Serviced Apartment HERON RESIDENCY, PUCHONG









Condominium & Serviced Apartment CASA INDAH II, TROPICANA











SOHO & Serviced Apartment URBAN 360 , SRI GOMBAK



















Gated Residence Development PERDANA LAKEVIEW EAST & WEST, CYBERJAYA











Gated Residence Development VILLA GREEN 3A, TROPICANA





















**PUBLISHED ARTICLES** 

## NEW SUNDAY TIMES : 08 APRIL 2012

THE TOP

night.





Philea Resort & Spa Submitted by: Symbios Design Associates Sdn Bhd

Located less than 1km away from the Ayer Keroh interchange of the North-South Expressway, Philea Resort & Spa, Malacca, is the first and largest log cabin resort in the country. The 11 acre area consists of 66