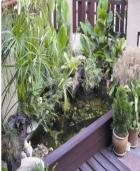

# **Prettily Petite**

MAN

Crave for that green haven even when you only have a small plot of garden? Find out how you can fully utilise limited spaces.

TEXT: TONO CHIN THING PROTOS C CONTRIBUTING (DEAS) COURTESY OF SYMBIOS DESIGN.

Living in a tropical climate, we often find ourselves engulfed in passionate greens. Green fingers or not, a little part of everyone craves for that tiny patch of garden, be it in a simplistic Zen tranquillity or in a fervent fashion of Balinese haven. Somewhere you can twiddle your fingers in fresh soil and prune that stray branch or lovingly pluck out the weeds around your plants. It's a luxury to be so near to nature and we are frequently stumped when we are stuck with a little less than we imagined when it comes to garden size. So how do you fully exploit your small plot of land into picture perfect?

flowering aquatic or non-aquatic, foliage or herd and even cactuses

Planting combination in small spaces like terraces usually employs

Decorative items such as sculptures are the perfect break for

ornaments and consider the blending effect in terms of integration

Example 1: Heliconia rostata as the background,

Bageinviller for the intermediate planting and Palana Powers as the skirting or front ground cover.

Hongraphis as ground cover and river pebbles as the

framing to embrace the cluster.