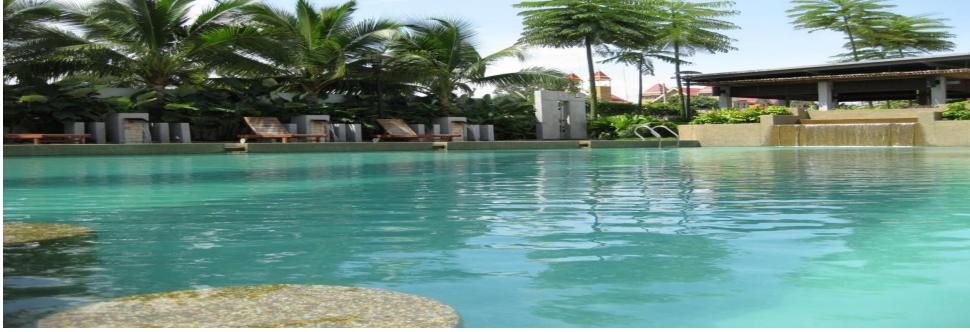

## NEW SUNDAY TIMES : 08 APRIL 2012

THE TOP

night.

Philea Resort & Spa Submitted by: Symbios Design Associates Sdn Bhd

Located less than 1km away from the Ayer Keroh interchange of the North-South Expressway, Philea Resort & Spa, Malacca, is the first and largest log cabin resort in the country. The 11 acre area consists of 66 units of log houses with 180 rooms, 19 suites and two villas.

The site is nestled in a charming valley, complete with a multitiered terrain, surrounded by a rubber estate. As a result, the project was designed to flow seamlessly alongside the undulating contours of the land. Water elements abound in the centre of the site because of an existing creek. As well as being a natural feature, the stream's other purpose is to harness the groundwater and manage the overflow discharge during times of heavy water flow.

The roadway circuit around the project is designed for the use of a buggy. Every log cabin and activity area is accessible by buggy from the hotel lobby. The pedestrian path is integrated into the buggy path to minimise impact on the local environment.

The selection of finishes and materials played an important role in creating the design intention, which is a more rural feel. Natural elements which blend with the natural setting of the environment have been placed in the creation of the hardscape elements. In addition, the plant selection is based on a 50-50 ratio of common and rare species in order to instill surprise and inspiration for the visitor.