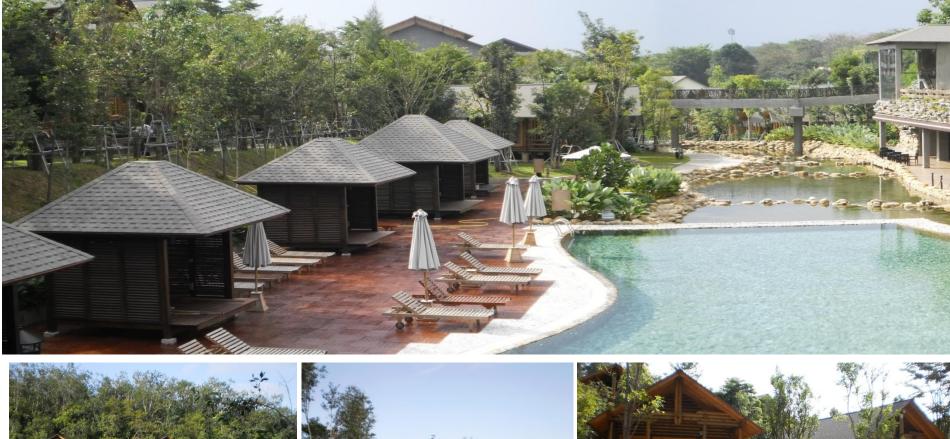

Corporate Member for Institute of Landscape Architects Malaysia (AILAM no 0300214)

**PICTURE PROFILE** 

Hotel & Resort PHILEA RESORT & SPA, AIR KERUH

## Hotel & Resort PHILEA RESORT & SPA, AIR KERUH

Hotel & Resort PHILEA RESORT & SPA, AIR KERUH

Sales Gallery
UNIV 360, SERDANG

## NEW SUNDAY TIMES : 08 APRIL 2012

THE TOP

night.

Philea Resort & Spa Submitted by: Symbios Design Associates Sdn Bhd

Located less than 1km away from the Ayer Keroh interchange of the North-South Expressway, Philea Resort & Spa, Malacca, is the first and largest log cabin resort in the country. The 11 acre area consists of 66 units of log houses with 180 rooms, 19 suites and two villas.

The site is nestled in a charming valley, complete with a multitiered terrain, surrounded by a rubber estate. As a result, the project was designed to flow seamlessly alongside the undulating contours of the land. Water elements abound in the centre of the site because of an existing creek. As well as being a natural feature, the stream's other purpose is to harness the groundwater and manage the overflow discharge during times of heavy water flow.

The roadway circuit around the project is designed for the use of a buggy. Every log cabin and activity area is accessible by buggy from the hotel lobby. The pedestrian path is integrated into the buggy path to minimise impact on the local environment.

The selection of finishes and materials played an important role in creating the design intention, which is a more rural feel. Natural elements which blend with the natural setting of the environment have been placed in the creation of the hardscape elements. In addition, the plant selection is based on a 50-50 ratio of common and rare species in order to instill surprise and inspiration for the visitor.