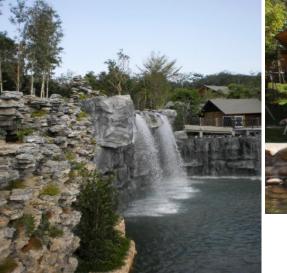

Corporate Member for Institute of Landscape Architects Malaysia (AILAM no 0300214)

**PICTURE PROFILE** 

Hotel & Resort PHILEA RESORT & SPA, AIR KERUH

## Hotel & Resort PHILEA RESORT & SPA, AIR KERUH

Hotel & Resort PHILEA RESORT & SPA, AIR KERUH

Sales Gallery
UNIV 360, SERDANG

## NEW SUNDAY TIMES : 08 APRIL 2012

THE TOP

night.

Philea Resort & Spa Submitted by: Symbios Design Associates Sdn Bhd

Located less than 1km away from the Ayer Keroh interchange of the North-South Expressway, Philea Resort & Spa, Malacca, is the first and largest log cabin resort in the country. The 11 acre area consists of 66 units of log houses with 180 rooms, 19 suites and two villas.

The site is nestled in a charming valley, complete with a multitiered terrain, surrounded by a rubber estate. As a result, the project was designed to flow seamlessly alongside the undulating contours of the land. Water elements abound in the centre of the site because of an existing creek. As well as being a natural feature, the stream's other purpose is to harness the groundwater and manage the overflow discharge during times of heavy water flow.

The roadway circuit around the project is designed for the use of a buggy. Every log cabin and activity area is accessible by buggy from the hotel lobby. The pedestrian path is integrated into the buggy path to minimise impact on the local environment.

The selection of finishes and materials played an important role in creating the design intention, which is a more rural feel. Natural elements which blend with the natural setting of the environment have been placed in the creation of the hardscape elements. In addition, the plant selection is based on a 50-50 ratio of common and rare species in order to instill surprise and inspiration for the visitor.