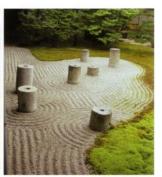

#### Articulation 1 - The flat expanse of raked gravel can be articulated as clouds with boulders placed halfway out of the raked gravel to be portrayed as mountain peaks surrounded by the clouds like in the Chinese paintings. (These boulders are always in odd numbers, as it is believed to be easier to arrange.) The plants are representative of the vegetation around the mountains. Some believed that the Japanese garden was a joke created by a Japanese who was amused by the Chinese paintings.

Articulation 2 - The raked gravel depicts the rippled surface of the ocean which is formed by the idea, inspiration or thought that emerges from the calm ocean articulated through meticulous placement of boulders. Zen gardens are almost always sparsely decorated with plants. Hedges are planted as a background and precisely pruned to shape and the leave size is preferably small to preserve the clean appearance. Some good examples are the Dumin Repin Variegated and the Fixus Sph. For ground covering that interweaves by the boulder island, various Fens, Davaf Juniper and Bamboo Fixus are great choices. As such there are no massive and colourial planting in a Zen garden.

Despite the general sense of simplicity and serenity, the Zen garden requires discipline when it comes to maintenance. All that weeding, pruning and raking should become part of the daily routine, like that of the Zen gardens tended by the monks in the temples.

These are the elements that demand the most attention in a Zen garden: Cleanliness of the garden. Even a tiny little bit of weed will spoil the entire effect of a Zen garden.

iii Raking patterns. The pattern of the raking must look fresh all the time. Which means the gardener should carefully tend to the raking in an almost religious ritual. Even after a rainfall, the gravel should be raked to regain its original design. ii Pruning the hedges. The background hedges must be pruned at a regular basis to form a cubicle shape and to create a blank and vertically flat backdrop. he