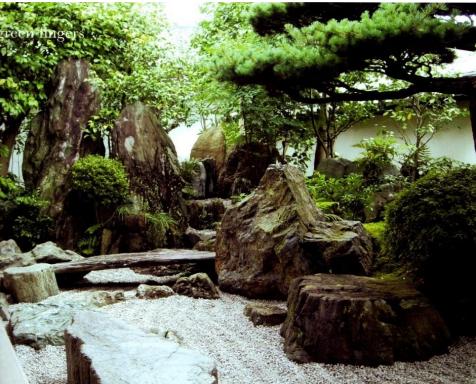

#### Articulation 1 - The flat expanse of raked gravel can be articulated as clouds with boulders placed halfway out of the raked gravel to be portrayed as mountain peaks surrounded by the clouds like in the Chinese paintings. (These boulders are always in odd numbers, as it is believed to be easier to arrange.) The plants are representative of the vegetation around the mountains. Some believed that the Japanese garden was a joke created by a Japanese who was amused by the Chinese paintings.

Articulation 2 - The raked gravel depicts the rippled surface of the ocean which is formed by the idea, inspiration or thought that emerges from the calm ocean articulated through meticulous placement of boulders. Zen gardens are almost always sparsely decorated with plants. Hedges are planted as a background and precisely pruned to shape and the leave size is preferably small to preserve the clean appearance. Some good examples are the Dumin Repin Variegated and the Fixus Sph. For ground covering that interweaves by the boulder island, various Fens, Davaf Juniper and Bamboo Fixus are great choices. As such there are no massive and colourial planting in a Zen garden.

Despite the general sense of simplicity and serenity, the Zen garden requires discipline when it comes to maintenance. All that weeding, pruning and raking should become part of the daily routine, like that of the Zen gardens tended by the monks in the temples.

These are the elements that demand the most attention in a Zen garden: Cleanliness of the garden. Even a tiny little bit of weed will spoil the entire effect of a Zen garden.

iii Raking patterns. The pattern of the raking must look fresh all the time. Which means the gardener should carefully tend to the raking in an almost religious ritual. Even after a rainfall, the gravel should be raked to regain its original design. ii Pruning the hedges. The background hedges must be pruned at a regular basis to form a cubicle shape and to create a blank and vertically flat backdrop. he