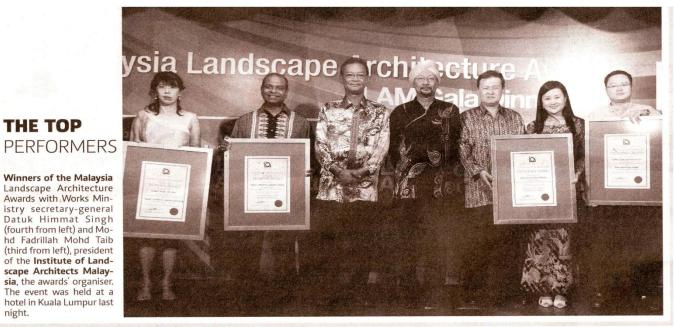

## NEW SUNDAY TIMES : 08 APRIL 2012

THE TOP

night.

Philea Resort & Spa Submitted by: Symbios Design Associates Sdn Bhd

Located less than 1km away from the Ayer Keroh interchange of the North-South Expressway, Philea Resort & Spa, Malacca, is the first and largest log cabin resort in the country. The 11 acre area consists of 66 units of log houses with 180 rooms, 19 suites and two villas.