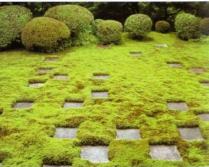

#### Articulation 1 - The flat expanse of raked gravel can be articulated as clouds with boulders placed halfway out of the raked gravel to be portrayed as mountain peaks surrounded by the clouds like in the Chinese paintings. (These boulders are always in odd numbers, as it is believed to be easier to arrange.) The plants are representative of the vegetation around the mountains. Some believed that the Japanese garden was a joke created by a Japanese who was amused by the Chinese paintings.

Articulation 2 - The raked gravel depicts the rippled surface of the ocean which is formed by the idea, inspiration or thought that emerges from the calm ocean articulated through meticulous placement of boulders. Zen gardens are almost always sparsely decorated with plants. Hedges are planted as a background and precisely pruned to shape and the leave size is preferably small to preserve the clean appearance. Some good examples are the Dumin Repin Variegated and the Fixus Sph. For ground covering that interweaves by the boulder island, various Fens, Davaf Juniper and Bamboo Fixus are great choices. As such there are no massive and colourial planting in a Zen garden.

Despite the general sense of simplicity and serenity, the Zen garden requires discipline when it comes to maintenance. All that weeding, pruning and raking should become part of the daily routine, like that of the Zen gardens tended by the monks in the temples.

These are the elements that demand the most attention in a Zen garden: Cleanliness of the garden. Even a tiny little bit of weed will spoil the entire effect of a Zen garden.

iii Raking patterns. The pattern of the raking must look fresh all the time. Which means the gardener should carefully tend to the raking in an almost religious ritual. Even after a rainfall, the gravel should be raked to regain its original design. ii Pruning the hedges. The background hedges must be pruned at a regular basis to form a cubicle shape and to create a blank and vertically flat backdrop. he