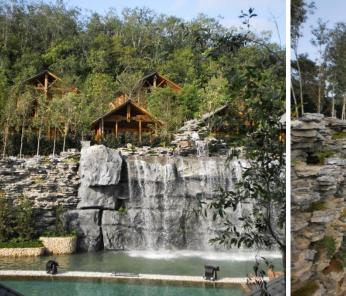

Corporate Member for Institute of Landscape Architects Malaysia (AILAM no 0300214)

**PICTURE PROFILE** 

Hotel & Resort PHILEA RESORT & SPA, AIR KERUH

## Hotel & Resort PHILEA RESORT & SPA, AIR KERUH

Hotel & Resort PHILEA RESORT & SPA, AIR KERUH

Sales Gallery
UNIV 360, SERDANG

## NEW SUNDAY TIMES : 08 APRIL 2012

THE TOP

night.

Philea Resort & Spa Submitted by: Symbios Design Associates Sdn Bhd

Located less than 1km away from the Ayer Keroh interchange of the North-South Expressway, Philea Resort & Spa, Malacca, is the first and largest log cabin resort in the country. The 11 acre area consists of 66 units of log houses with 180 rooms, 19 suites and two villas.

The site is nestled in a charming valley, complete with a multitiered terrain, surrounded by a rubber estate. As a result, the project was designed to flow seamlessly alongside the undulating contours of the land. Water elements abound in the centre of the site because of an existing creek. As well as being a natural feature, the stream's other purpose is to harness the groundwater and manage the overflow discharge during times of heavy water flow.

The roadway circuit around the project is designed for the use of a buggy. Every log cabin and activity area is accessible by buggy from the hotel lobby. The pedestrian path is integrated into the buggy path to minimise impact on the local environment.

The selection of finishes and materials played an important role in creating the design intention, which is a more rural feel. Natural elements which blend with the natural setting of the environment have been placed in the creation of the hardscape elements. In addition, the plant selection is based on a 50-50 ratio of common and rare species in order to instill surprise and inspiration for the visitor.